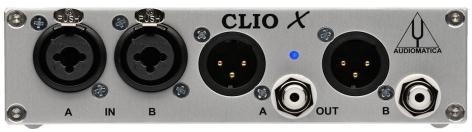

## PRODUCT DESCRIPTION

The FW-03 USB Interface sets new hardware precision standards for the CLIO System.

The FW-03 unit has been designed to be a complete two channels professional A/D D/A audio front-end for your PC; it is connected to the computer by a USB 2.0 link giving you maximum performances.

A switchable phantom power supply lets you directly connect an Audiomatica MIC-01, MIC-02, MIC-03 or MIC-04 as well as any other standard balanced microphone to any of the FW-03 input.

# ■ MISCELLANEOUS

Sampling frequencies: 192kHz, 96kHz and 48kHz. Audio connections: 2 XLR combo analog input,

2 XLR plus 2 RCA analog output, 1 RCA digital output

Digital connection: USB type B Power supply: external 12V DC Dimensions:15(w)x16.5(d)x4(h)