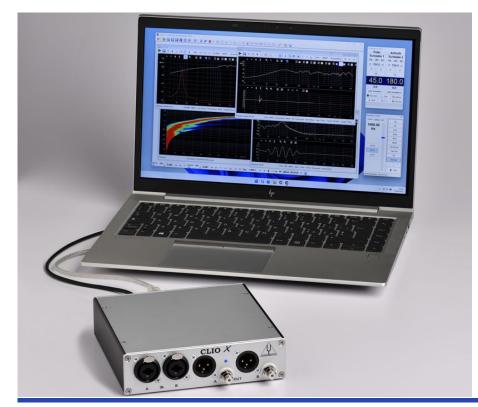

## PRODUCT DESCRIPTION

The FW-03 USB Interface sets new hardware precision standards for the CLIO System.

The FW-03 unit has been designed to be a complete two channels professional A/D D/A audio front-end for your PC; it is connected to the computer by a USB 2.0 link giving you maximum performances.

## AVAILABLE SOFTWARE

CLIO 14 system software for Windows 7, 8, 10 or 11.

## ■ PC SYSTEM RESOURCES

One free USB 2.0 port