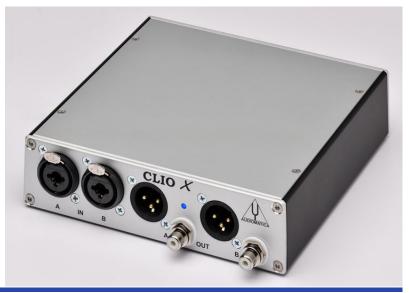

## PRODUCT DESCRIPTION

The FW-03 USB Interface sets new hardware precision standards for the CLIO System.

The FW-03 unit has been designed to be a complete two channels professional A/D D/A audio front-end for your PC; it is connected to the computer by a USB 2.0 link giving you maximum performances.

A switchable phantom power supply lets you directly connect an Audiomatica MIC-01, MIC-02, MIC-03 or MIC-04 as well as any other standard balanced microphone to any of the FW-03 input.

# ■ MISCELLANEOUS

Sampling frequencies: 192kHz, 96kHz and 48kHz. Audio connections: 2 XLR combo analog input,

2 XLR plus 2 RCA analog output, 1 RCA digital output

Digital connection: USB type B Power supply: external 12V DC Dimensions:15(w)x16.5(d)x4(h)