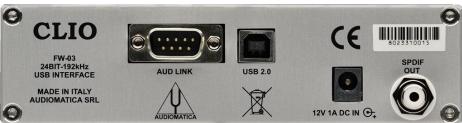

# USB INTERFACE FW-03

## PRODUCT DESCRIPTION

The FW-03 USB Interface sets new hardware precision standards for the CLIO System.

The FW-03 unit has been designed to be a complete two channels professional A/D D/A audio front-end for your PC; it is connected to the computer by a USB 2.0 link giving you maximum performances.

# ■ MISCELLANEOUS

Sampling frequencies: 192kHz, 96kHz and 48kHz. Audio connections: 2 XLR combo analog input,

2 XLR plus 2 RCA analog output, 1 RCA digital output

Digital connection: USB type B Power supply: external 12V DC Dimensions:15(w)x16.5(d)x4(h)